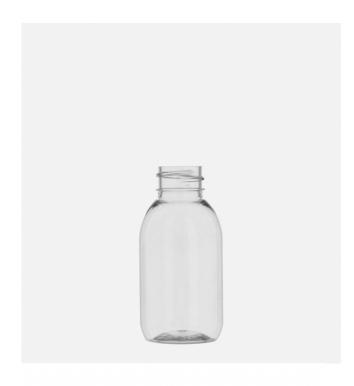

# **Cosmo Sirop 125**

## **General** info

Item no. (SKU):LS1010612112Family / Range:Cosmo SiropCapacity:125ml

 Capacity:
 125ml

 Neck:
 28/410

 Weight:
 13

 Shape:
 Round

 Material:
 PET

Colour: All Colours Available