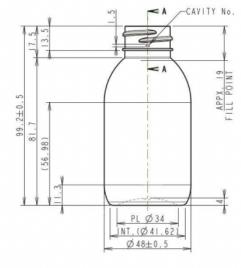

## **General** info

Item no. (SKU):LS1010612112Family / Range:Cosmo SiropCapacity:125ml

 Capacity:
 125ml

 Neck:
 28/410

 Weight:
 13

 Shape:
 Round

 Material:
 PET

Colour: All Colours Available